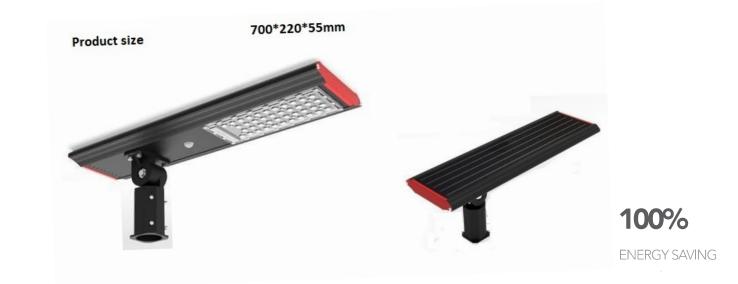

# 1. Size of products

# 2. Specification

CORDOBA100

| LED Source                                        | 100W/Philips 2835 (service life 100,000h)                                                                                                                                      |
|---------------------------------------------------|--------------------------------------------------------------------------------------------------------------------------------------------------------------------------------|
| Lumen                                             | 130LM-140LM                                                                                                                                                                    |
| ССТ                                               | 3000K/4000K/6000K                                                                                                                                                              |
| Lithium battery                                   | 3.7V 35000mAH (5 -7 years' service life)                                                                                                                                       |
| Working mode                                      | Light up for 12 hours every day. Work on full power when there is pedestrian, and work at 30% power when there is no pedestrian (light control + time control + PIR induction) |
| Solar panel                                       | 6V 20W High efficiency imported<br>Monocrystalline silicon (service life:                                                                                                      |
| Recommended installation of lamp<br>post diameter | D60mm                                                                                                                                                                          |
| Recommended installation height                   | 5-7 (recommended installation distance is 10-15m)                                                                                                                              |
| Recharging time                                   | 6-8 hours by bright sunlight                                                                                                                                                   |
| Cloudy/Rainy days                                 | 3 Cloudy/Rainy days                                                                                                                                                            |
| Material                                          | High-End aluminum alloy (anodized appearance)                                                                                                                                  |
| Product size                                      | 700*220*55mm                                                                                                                                                                   |
| Lamp cap                                          | 168 PCS Philips 2835                                                                                                                                                           |
| Whether have a PIR induction                      | Yes                                                                                                                                                                            |
| IP Rating                                         | IP65                                                                                                                                                                           |
| Working Temperature                               | -25℃ to 65℃                                                                                                                                                                    |
| Warranty                                          | 5 years                                                                                                                                                                        |