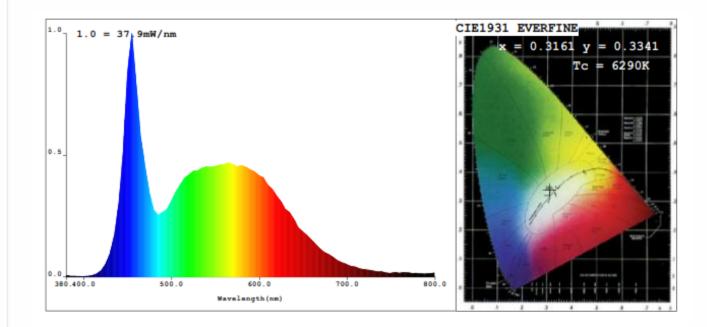

# 2. Specification

CORDOBA100

| LED Source                                        | 100W/Philips 2835 (service life 100,000h)                                                                                                                                      |
|---------------------------------------------------|--------------------------------------------------------------------------------------------------------------------------------------------------------------------------------|
| Lumen                                             | 130LM-140LM                                                                                                                                                                    |
| ССТ                                               | 3000K/4000K/6000K                                                                                                                                                              |
| Lithium battery                                   | 3.7V 35000mAH (5 -7 years' service life)                                                                                                                                       |
| Working mode                                      | Light up for 12 hours every day. Work on full power when there is pedestrian, and work at 30% power when there is no pedestrian (light control + time control + PIR induction) |
| Solar panel                                       | 6V 20W High efficiency imported<br>Monocrystalline silicon (service life:                                                                                                      |
| Recommended installation of lamp<br>post diameter | D60mm                                                                                                                                                                          |
| Recommended installation height                   | 5-7 (recommended installation distance is 10-15m)                                                                                                                              |
| Recharging time                                   | 6-8 hours by bright sunlight                                                                                                                                                   |
| Cloudy/Rainy days                                 | 3 Cloudy/Rainy days                                                                                                                                                            |
| Material                                          | High-End aluminum alloy (anodized appearance)                                                                                                                                  |
| Product size                                      | 700*220*55mm                                                                                                                                                                   |
| Lamp cap                                          | 168 PCS Philips 2835                                                                                                                                                           |
| Whether have a PIR induction                      | Yes                                                                                                                                                                            |
| IP Rating                                         | IP65                                                                                                                                                                           |
| Working Temperature                               | -25℃ to 65℃                                                                                                                                                                    |
| Warranty                                          | 5 years                                                                                                                                                                        |