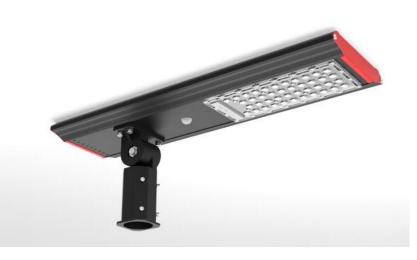

#### **Product introduction**

This series solar LED street light is researched and developed by LUXILUM It's wireless and easy to be installed, with the free maintenance and long working life. It's very popular in the places where is abundant with solar resource to illuminate the street light due to compact unique design and integrated functions.

#### Product features

I. The whole lamp is designed with high-end aluminum alloy (all aluminum), integrated die-casting, the appearance of which adopts anodic oxidation process.

2.Intelligent human body induction design is adopted in the working mode.

3. The irradiation Angle is 70X140 degrees.

4.Lighting for three consecutive nights after full charge.

5.Easy to install and design, with automatic switch function

# 2. Specification

CORDOBA100

| LED Source                                        | 100W/Philips 2835 (service life 100,000h)                                                                                                                                      |
|---------------------------------------------------|--------------------------------------------------------------------------------------------------------------------------------------------------------------------------------|
| Lumen                                             | 130LM-140LM                                                                                                                                                                    |
| ССТ                                               | 3000K/4000K/6000K                                                                                                                                                              |
| Lithium battery                                   | 3.7V 35000mAH (5 -7 years' service life)                                                                                                                                       |
| Working mode                                      | Light up for 12 hours every day. Work on full power when there is pedestrian, and work at 30% power when there is no pedestrian (light control + time control + PIR induction) |
| Solar panel                                       | 6V 20W High efficiency imported<br>Monocrystalline silicon (service life:                                                                                                      |
| Recommended installation of lamp<br>post diameter | D60mm                                                                                                                                                                          |
| Recommended installation height                   | 5-7 (recommended installation distance is 10-15m)                                                                                                                              |
| Recharging time                                   | 6-8 hours by bright sunlight                                                                                                                                                   |
| Cloudy/Rainy days                                 | 3 Cloudy/Rainy days                                                                                                                                                            |
| Material                                          | High-End aluminum alloy (anodized appearance)                                                                                                                                  |
| Product size                                      | 700*220*55mm                                                                                                                                                                   |
| Lamp cap                                          | 168 PCS Philips 2835                                                                                                                                                           |
| Whether have a PIR induction                      | Yes                                                                                                                                                                            |
| IP Rating                                         | IP65                                                                                                                                                                           |
| Working Temperature                               | -25℃ to 65℃                                                                                                                                                                    |
| Warranty                                          | 5 years                                                                                                                                                                        |