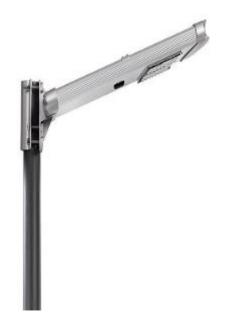

#### **BALIZA30ST**

#### **Product introduction**

- 1. High class Integrated die-casting Aluminum alloy case.
- 2. Lighting mode use intelligence radar senor, sensor long distance. 3.140° view angle, lighting more area.
- 4. Easy to install, maintained, Auto on/off
- 5. With remote control, UVA technology bring high corrosion resistance, 30m remote control operation, 4 lighting mode

1. Size of products

**BALIZA30ST** 

## 840\*380\*200mm

100% ENERGY SAVING

www.luxilum.com