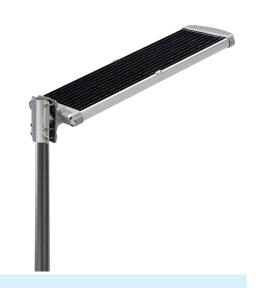

#### **BALIZA30ST**

#### **Product introduction**

- 1. High class Integrated die-casting Aluminum alloy case.
- 2. Lighting mode use intelligence radar senor, sensor long distance. 3.140° view angle, lighting more area.
- 4. Easy to install, maintained, Auto on/off
- 5. With remote control, UVA technology bring high corrosion resistance, 30m remote control operation, 4 lighting mode

1. Size of products

**BALIZA30ST** 

## 840\*380\*200mm

100% ENERGY SAVING

www.luxilum.com