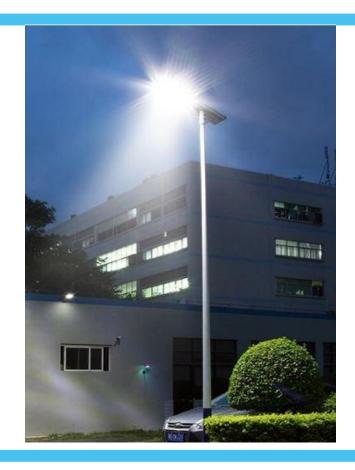

#### **BALIZA30ST**

#### **Product introduction**

- 1. High class Integrated die-casting Aluminum alloy case.
- 2. Lighting mode use intelligence radar senor, sensor long distance. 3.140° view angle, lighting more area.
- 4. Easy to install, maintained, Auto on/off
- 5. With remote control, UVA technology bring high corrosion resistance, 30m remote control operation, 4 lighting mode

1. Size of products

**BALIZA30ST** 