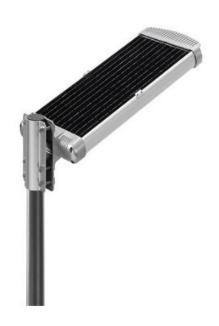

#### **BALIZA30ST**

#### **Product introduction**

- 1. High class Integrated die-casting Aluminum alloy case.
- 2. Lighting mode use intelligence radar senor, sensor long distance. 3.140° view angle, lighting more area.
- 4. Easy to install, maintained, Auto on/off
- 5. With remote control, UVA technology bring high corrosion resistance, 30m remote control operation, 4 lighting mode

1. Size of products

**BALIZA30ST** 

## 840\*380\*200mm

100% ENERGY SAVING

www.luxilum.com