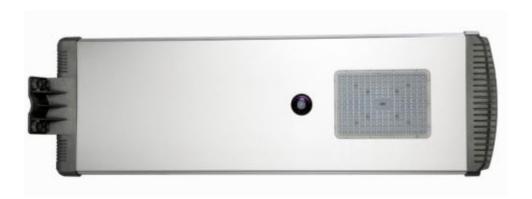

#### **BALIZA30ST**

#### **Product introduction**

- 1. High class Integrated die-casting Aluminum alloy case.
- 2. Lighting mode use intelligence radar senor, sensor long distance. 3.140° view angle, lighting more area.
- 4. Easy to install, maintained, Auto on/off
- 5. With remote control, UVA technology bring high corrosion resistance, 30m remote control operation, 4 lighting mode

## 2. Specification BALIZA30ST

| LED                   | Bridge lux chips3030 (Life time      |
|-----------------------|--------------------------------------|
| Lumen(LM)             | 160LM/W                              |
| Color Temperature     | 6000K ~6500K (3000K-7000K can        |
| LifePO4 Battery       | 346WH 3.2 V                          |
| Solar Panel           | 6V 45W Imported High Efficiency      |
| Install Pole diameter | 60-65mm                              |
| Mounting Height       | 6~7m (Suggest install between        |
| Solar Charging Time   | 6 hours by bright sunlight           |
| Cloudy/Rainy days     | 7-9 Cloudy/Rainy days                |
| Material              | High Class Aluminum anodic oxidation |
| Product Size          | 840*380*200mm                        |
| LED Lamp              | 96PCS                                |
| Motion sensor         | Yes Microwave Sensor)                |
| Remote Control        | Yes (1pc remote control per lot)     |
| Waterproof            | IP65                                 |
| Working Temperature   | -25°C to 65°C                        |