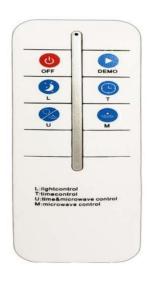

#### **Product introduction**

- 1. High class Integrated die-casting Aluminum alloy case.
- 2. Lighting mode use intelligence radar senor, sensor long distance. 3.140° view angle, lighting more area.
- 4. Easy to install, maintained, Auto on/off
- 5. With remote control, UVA technology bring high corrosion resistance, 30m remote control operation, 4 lighting mode

## 2. Specification BALIZA30ST

| LED                   | Bridge lux chips3030 (Life time      |
|-----------------------|--------------------------------------|
| Lumen(LM)             | 160LM/W                              |
| Color Temperature     | 6000K ~6500K (3000K-7000K can        |
| LifePO4 Battery       | 346WH 3.2 V                          |
| Solar Panel           | 6V 45W Imported High Efficiency      |
| Install Pole diameter | 60-65mm                              |
| Mounting Height       | 6~7m (Suggest install between        |
| Solar Charging Time   | 6 hours by bright sunlight           |
| Cloudy/Rainy days     | 7-9 Cloudy/Rainy days                |
| Material              | High Class Aluminum anodic oxidation |
| Product Size          | 840*380*200mm                        |
| LED Lamp              | 96PCS                                |
| Motion sensor         | Yes Microwave Sensor)                |
| Remote Control        | Yes (1pc remote control per lot)     |
| Waterproof            | IP65                                 |
| Working Temperature   | -25°C to 65°C                        |