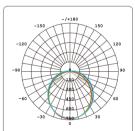

LED chips are made with protected cover per module is installed on plate with proper heat dissipation to prolong the LED life. LED life 50,000Hrs with high lumen output, and no blue light hazard that affects the eyes. Cut off is 30-40° and light distribution angle 115° with UGR<19 that makes it ideal for work station and office use.