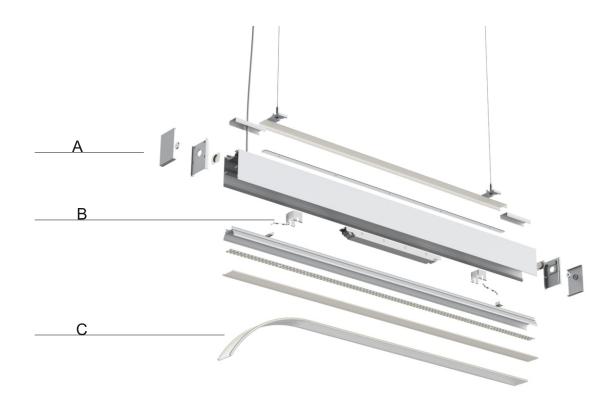

# Installation Examples 2pcs 1.125m=2.25m 2pcs 1.405m+1pc 0.285m=3.095m 2pcs 2.245m+1pc 0.565m=5.055m

3pcs 2.245m+1pc 0.285m=7.020m

A- end cap

**Accessories** 

- B- inside including LED, driver, tray
- C- diffuser, single or continuos