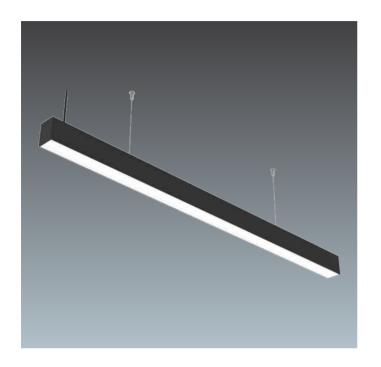

#### Slim Linear LED light

Linear LED Light available in several installations, surface, recessed and pendent.

Body is made of extruded anodized aluminum slim design epoxy polyester rust proof powder coat individual or linkable up to 35 meters to create contiguous single line.

The body size available in 600,1200 and 1500mm linkable with end caps in aluminum.

Diffuser made of high light transmission anti-glare PC self extinguishing and UV protected characteristics can be installed individually or as a one roll to create continuos effect for shadow free effect.