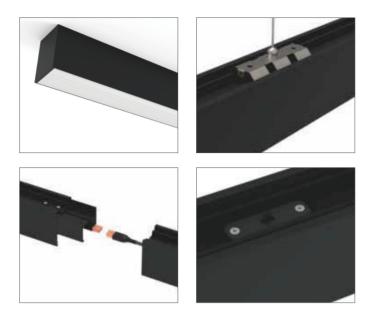

#### Slim Linear LED light

Linear LED Light available in several installations, surface, recessed and pendent.

Body is made of extruded anodized aluminum slim design epoxy polyester rust proof powder coat individual or linkable up to 35 meters to create contiguous single line.

The body size available in 600,1200 and 1500mm linkable with end caps in aluminum.

Diffuser made of high light transmission anti-glare PC self extinguishing and UV protected characteristics can be installed individually or as a one roll to create continuos effect for shadow free effect.