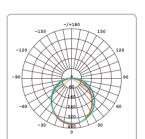

LED chips are made with protected cover per module is installed on plate with proper heat dissipation to prolong the LED life. LED life 50,000Hrs with high lumen output, and no blue light hazard that affects the eyes. Cut off is 30-40° and light distribution angle 115° with UGR<19 that makes it ideal for work station and office use.