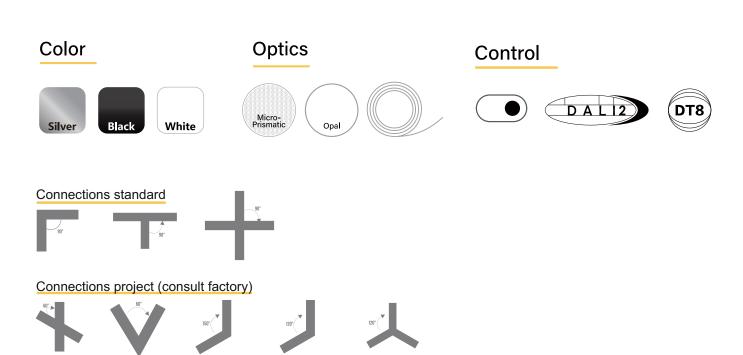

#### Slim Linear LED light

Linear LED Light available in several installations, surface, recessed and pendent.

Body is made of extruded anodized aluminum slim design epoxy polyester rust proof powder coat individual or linkable up to 35 meters to create contiguous single line.

The body size available in 600,1200 and 1500mm linkable with end caps in aluminum.

Diffuser made of high light transmission anti-glare PC self extinguishing and UV protected characteristics can be installed individually or as a one roll to create continuos effect for shadow free effect.

Fixture operate at Ta -20°C up to +50°C, 220-240V RH>95. Ingress protection IP44/54.

LIN7050P4440

LIN7050P4450