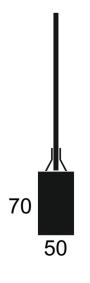

The body size available in 600,1200 and 1500mm linkable with end caps in aluminum.

Diffuser made of high light transmission anti-glare PC self extinguishing and UV protected characteristics can be installed individually or as a one roll to create continuos effect for shadow free effect.