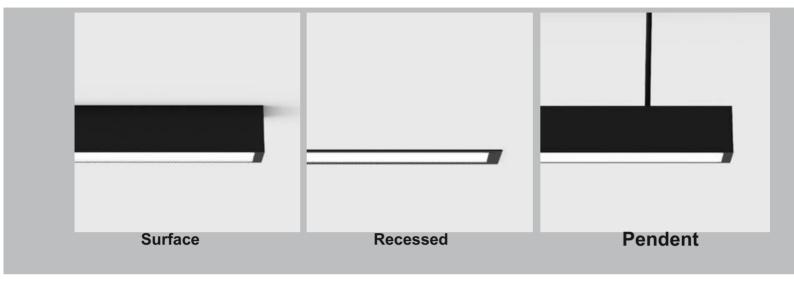

#### Slim Linear LED light

Linear LED Light available in several installations, surface, recessed and pendent.

Body is made of extruded anodized aluminum slim design epoxy polyester rust proof powder coat individual or linkable up to 35 meters to create contiguous single line.

The body size available in 600,1200 and 1500mm linkable with end caps in aluminum.

Diffuser made of high light transmission anti-glare PC self extinguishing and UV protected characteristics can be installed individually or as a one roll to create continuos effect for shadow free effect.

#### Mounting