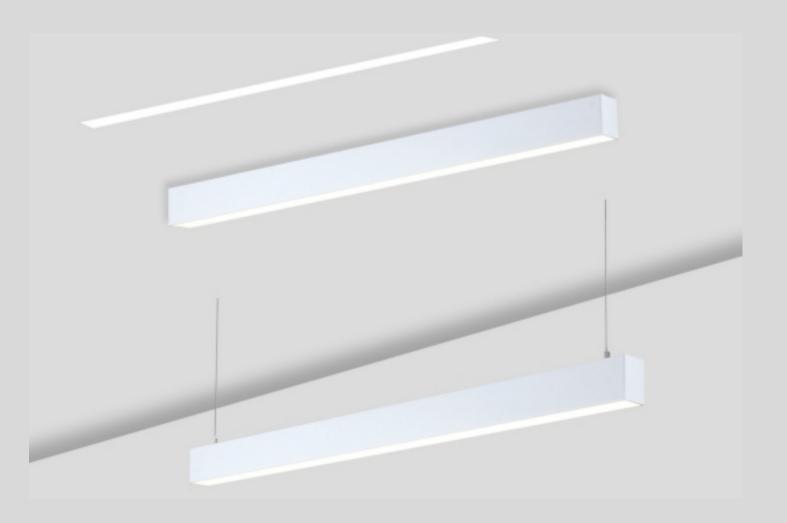

#### Slim Linear LED light

Linear LED Light available in several installations, surface, recessed and pendent.

Body is made of extruded anodized aluminum slim design epoxy polyester rust proof powder coat individual or linkable up to 35 meters to create contiguous single line.

The body size available in 600,1200 and 1500mm linkable with end caps in aluminum.

Diffuser made of high light transmission anti-glare PC self extinguishing and UV protected characteristics can be installed individually or as a one roll to create continuos effect for shadow free effect.

#### Mounting